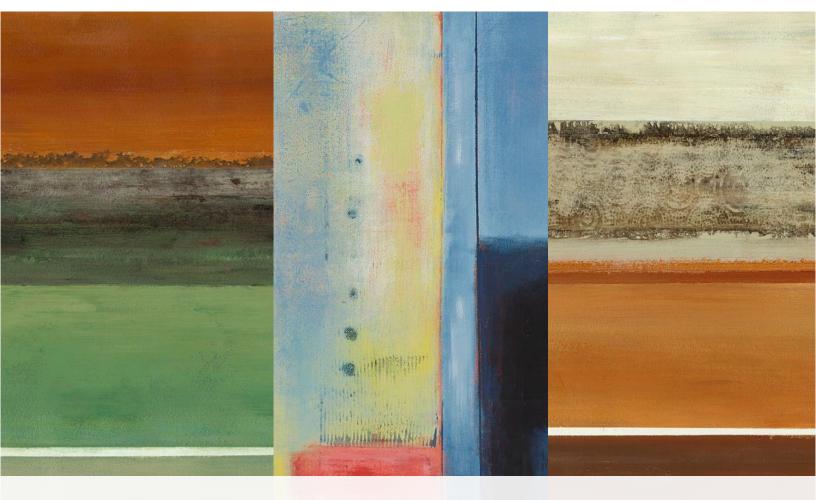

## WILLIE GREEN-ALDRIDGE

Willie Green-Aldridge's perspective comes from a combination of her experience in interior design and art. She is an award winning, commissioned artist with works appearing in both corporate and residential collections. Her unique and strong sense of color harmonies and spatial relationships allows her work to easily complement any environment. The work is rich with bold uses of color and often richly textured, possessing a distinctive surface employing various techniques and media. "It is through the mixture of colors where my feelings come through," she says. "It is where I celebrate the beauty of life."